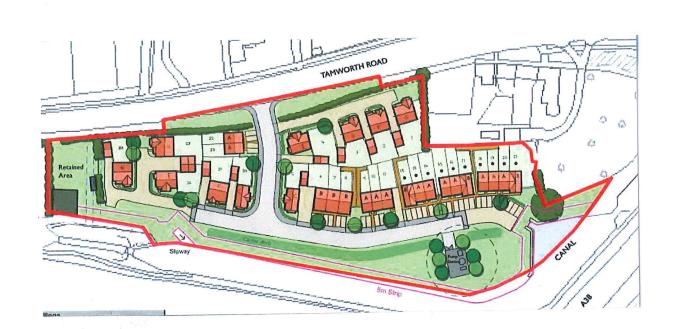

## **CONTENTS**

| Case No.      | Site Address                             | Parish/Town |
|---------------|------------------------------------------|-------------|
|               |                                          | Council     |
| 18/01484/OUTM | Land South Of Tamworth Road<br>Lichfield | Lichfield   |

# **LOCATION PLAN**

18/01484/OUTM Land South Of Tamworth Road Lichfield

| Scale: 1:3,000 | Dated:<br>April 2019 | N |
|----------------|----------------------|---|
| Drawn By:      |                      | W |
| Drawing No:    |                      | Š |