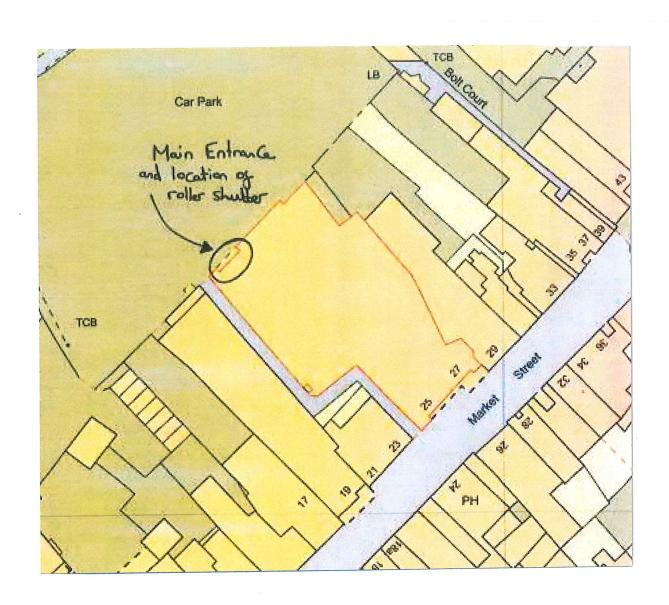

## **CONTENTS**

| Case No.     | Site Address                                     | Parish/Town |
|--------------|--------------------------------------------------|-------------|
|              |                                                  | Council     |
| 19/00166/FUL | B&M Retail<br>25 - 27 Market Street<br>Lichfield | Lichfield   |